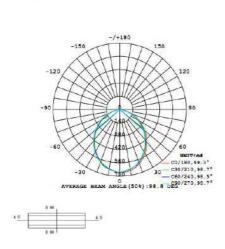

| 6000±500K        | 3000±500K        |
| CRI                       | Ra80             | Ra80             |
| Operating Temp.           | -25°C~40°C       | -25°C~40°C       |
| Power Factor              | >0.9             | >0.9             |
| Life Time                 | ≥ 40000 hrs      | ≧ 40000 hrs      |
| Beam angle                | 100°             | 100°             |
| Dimensions                | 120(D) *37(H) mm | 120(D) *37(H) mm |
| Weight(With Power Supply) | 120±20 g         | 120±20 g         |

#### Remarks

<sup>1.</sup> The tolerance of luminous flux is ±10%.

<sup>2.</sup> The dimension tolerance is ±5mm.

<sup>3.</sup>Laster Tech Corporation LTD. All rights reserved. Product specifications are subject to change without notice.



# **Light Distribution Curve**







## **Installation Instruction**

















## **Attention**

- 1.Don't expose this luminaire at the high temperature and high humidity environment.
- 2.Don't connect this luminaire to the higher voltage than maximum input voltage as specification, otherwise the diver will be damaged. The maximum input voltage for AC100~265V/50~60Hz
- 3After opening the box, check inside all the accessories that need to be set up.
- 4. Any material used to fix and support the lighting should be strong and non to ensure safety.
- 5. When installing the lighting, please make sure the safety space above the lighting up to the ceiling. (The suggested minimum distance is 35cm.) Keep the lighting away from any flammable items and make Sure the ventilation is good.
- 6.Start the installation or maintenan