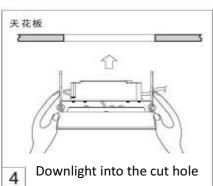

| CRI                       | Ra80             | Ra80             |
| Operating Temp.           | -25°C~40°C       | -25°C~40°C       |
| Power Factor              | >0.9             | >0.9             |
| Life Time                 | ≥ 40000 hrs      | ≧ 40000 hrs      |
| Beam angle                | 100°             | 100°             |
| Dimensions                | 120(D) *37(H) mm | 120(D) *37(H) mm |
| Weight(With Power Supply) | 120±20 g         | 120±20 g         |

#### Remarks

<sup>1.</sup> The tolerance of luminous flux is ±10%.

<sup>2.</sup> The dimension tolerance is ±5mm.

<sup>3.</sup>Laster Tech Corporation LTD. All rights reserved. Product specifications are subject to change without notice.



# **Light Distribution Curve**







## **Installation Instruction**

















## **Attention**

- 1.Don't expose this luminaire at the high temperature and high humidity environment.
- 2.Don't connect this luminaire to the higher voltage than maximum input voltage as specification, otherwise the diver will be damaged. The maximum input voltage for AC100~265V/50~60Hz
- 3After opening the box, check inside all the accessories that need to be set up.
- 4. Any material used to fix and support the lighting should be strong and non to ensure safety.
- 5. When installing the lighting, please make sure the safety space above the lighting up to the ceiling. (The suggested minimum distance is 35cm.) Keep the lighting away from any flammable items and make Sure the ventilation is good.
- 6.Start the installation or maintenance only after disconnecting the power.
- 7.To