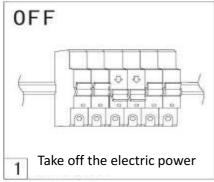

## **Installation Instruction**

## **Attention**

- 1.Don't expose this luminaire at the high temperature and high humidity environment.
- 2.Don't connect this luminaire to the higher voltage than maximum input voltage as specification, otherwise the diver will be damaged. The maximum input voltage for AC100~265V/50~60Hz
- 3After opening the box, check inside all the accessories that need to be set up.
- 4. Any material used to fix and support the lighting should be strong and non to ensure safety.
- 5. When installing the lighting, please make sure the safety space above the lighting up to the ceiling. (The suggested minimum distance is 35cm.) Keep the lighting away from any flammable items and make Sure the ventilation is good.
- 6.Start the installation or maintenance only after disconnecting the power.
- 7.To ensure safety, the installation is suggested to be done by professional technicians.