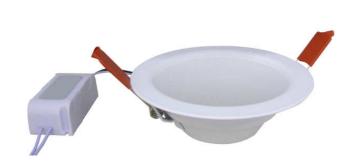

# LED Down Light (4")

10W Dimension:

| Specification             |                  |                  |
|---------------------------|------------------|------------------|
| Model No.                 | LOM-DLCA10F8-4   | LOM-DLWA10F8-4   |
| Input Voltage             | AC100-240V       | AC100-240V       |
| Rated Power               | 10W±10%          | 10 W±10%         |
| Total Lumens              | 850lm            | 750lm            |
| Lumens Efficiency         | 85 lm/W          | 75 lm/W          |
| Color Temp.               | 6000±500K        | 3000±500K        |
| CRI                       | Ra80             | Ra80             |
| Operating Temp.           | -25°C~40°C       | -25°C~40°C       |
| Power Factor              | >0.9             | >0.9             |
| Life Time                 | ≥ 40000 hrs      | ≧ 40000 hrs      |
| Beam angle                | 100°             | 100°             |
| Dimensions                | 120(D) *37(H) mm | 120(D) *37(H) mm |
| Weight(With Power Supply) | 120±20 g         | 120±20 g         |