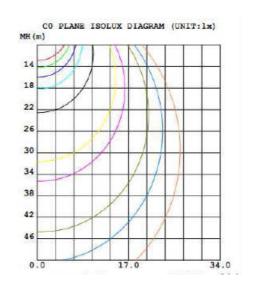

| 6000±500K        | 3000±500K        |
| CRI                       | Ra80             | Ra80             |
| Operating Temp.           | -25°C~40°C       | -25°C~40°C       |
| Power Factor              | >0.9             | >0.9             |
| Life Time                 | ≥ 40000 hrs      | ≧ 40000 hrs      |
| Beam angle                | 100°             | 100°             |
| Dimensions                | 120(D) *37(H) mm | 120(D) *37(H) mm |
| Weight(With Power Supply) | 120±20 g         | 120±20 g         |

#### Remarks

<sup>1.</sup> The tolerance of luminous flux is ±10%.

<sup>2.</sup> The dimension tolerance is ±5mm.

<sup>3.</sup>Laster Tech Corporation LTD. All rights reserved. Product specifications are subject to change without notice.



# **Light Distribution Curve**







## **Installation Instruction**

















## **Attention**

- 1.Don't expose this luminaire at the high temperature and high humidity environment.
- 2.Don't connect this luminaire to the higher voltage than maximum input voltage as specification, otherwise the diver will be damaged. The maximum input voltage for AC100~265V/50~60Hz
- 3After opening the box, check inside all the accessories that need to be set up.
- 4. Any material used to fix and support the lighting should be strong and non to ensure safety.
- 5. When installing the lighting, please make sure the safety space above the lighting up to the ceiling. (The suggested minimum distance is 35cm.) Keep the lighting away from any flammable items and make Sure the ventilation is good.
- 6.Start the installation or maintenance