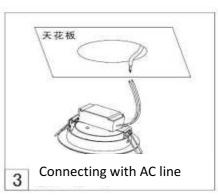

|
| CRI                       | Ra80             | Ra80             |
| Operating Temp.           | -25°C~40°C       | -25°C~40°C       |
| Power Factor              | >0.9             | >0.9             |
| Life Time                 | ≥ 40000 hrs      | ≧ 40000 hrs      |
| Beam angle                | 100°             | 100°             |
| Dimensions                | 120(D) *37(H) mm | 120(D) *37(H) mm |
| Weight(With Power Supply) | 120±20 g         | 120±20 g         |

#### Remarks

<sup>1.</sup> The tolerance of luminous flux is ±10%.

<sup>2.</sup> The dimension tolerance is ±5mm.

<sup>3.</sup>Laster Tech Corporation LTD. All rights reserved. Product specifications are subject to change without notice.



# **Light Distribution Curve**







## **Installation Instruction**

















## **Attention**

- 1.Don't expose this luminaire at the high temperature and high humidity environment.
- 2.Don't connect this luminaire to the higher voltage than maximum input voltage as specification, otherwise the diver will be damaged. The maximum input voltage for AC100~265V/50~60Hz
- 3After opening the box, check inside all the accessories that need to be set up.
- 4. Any material used to fix and support the lighting should be strong and non to ensure safety.
- 5. When installing the lighting, please make sure the safety space above the lighting up to the ceiling. (The suggested minimum distance is 35cm.) Keep the lighting away from any flammable items and make Sure the ventilation is good.
- 6.Start the installation or maintenance only after disconnecting the power.
- 7.