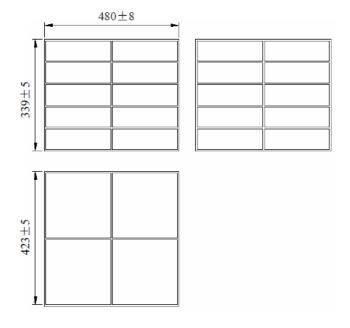

#### **Dimensions of Carton**

Carton: 20 PCS Unit Boxes

Notes: Dimensions are in millimeters.