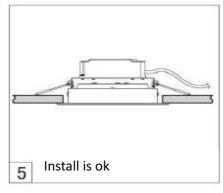

CRI                       | Ra80             | Ra80             |
| Operating Temp.           | -25°C~40°C       | -25°C~40°C       |
| Power Factor              | >0.9             | >0.9             |
| Life Time                 | ≥ 40000 hrs      | ≧ 40000 hrs      |
| Beam angle                | 100°             | 100°             |
| Dimensions                | 120(D) *37(H) mm | 120(D) *37(H) mm |
| Weight(With Power Supply) | 120±20 g         | 120±20 g         |

#### Remarks

<sup>1.</sup> The tolerance of luminous flux is ±10%.

<sup>2.</sup> The dimension tolerance is ±5mm.

<sup>3.</sup>Laster Tech Corporation LTD. All rights reserved. Product specifications are subject to change without notice.



# **Light Distribution Curve**







## **Installation Instruction**

















## **Attention**

- 1.Don't expose this luminaire at the high temperature and high humidity environment.
- 2.Don't connect this luminaire to the higher voltage than maximum input voltage as specification, otherwise the diver will be damaged. The maximum input voltage for AC100~265V/50~60Hz
- 3After opening the box, check inside all the accessories that need to be set up.
- 4. Any material used to fix and support the lighting should be strong and non to ensure safety.
- 5. When installing the lighting, please make sure the safety space above the lighting up to the ceiling. (The suggested minimum distance is 35cm.) Keep the lighting away from any flammable items and make Sure the ventilation is good.
- 6.Start the installation or maintenance only after disconnecting the power.
- 7.To e