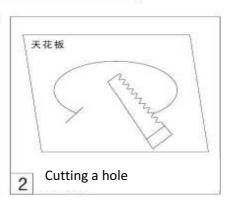

|
| CRI                       | Ra80             | Ra80             |
| Operating Temp.           | -25°C~40°C       | -25°C~40°C       |
| Power Factor              | >0.9             | >0.9             |
| Life Time                 | ≥ 40000 hrs      | ≧ 40000 hrs      |
| Beam angle                | 100°             | 100°             |
| Dimensions                | 120(D) *37(H) mm | 120(D) *37(H) mm |
| Weight(With Power Supply) | 120±20 g         | 120±20 g         |

#### Remarks

<sup>1.</sup> The tolerance of luminous flux is ±10%.

<sup>2.</sup> The dimension tolerance is ±5mm.

<sup>3.</sup>Laster Tech Corporation LTD. All rights reserved. Product specifications are subject to change without notice.



# **Light Distribution Curve**







## **Installation Instruction**

















## **Attention**

- 1.Don't expose this luminaire at the high temperature and high humidity environment.
- 2.Don't connect this luminaire to the higher voltage than maximum input voltage as specification, otherwise the diver will be damaged. The maximum input voltage for AC100~265V/50~60Hz
- 3After opening the box, check inside all the accessories that need to be set up.
- 4. Any material used to fix and support the lighting should be strong and non to ensure safety.
- 5. When installing the lighting, please make sure the safety space above the lighting up to the ceiling. (The suggested minimum distance is 35cm.) Keep the lighting away from any flammable items and make Sure the ventilation is good.
- 6.Start the installation or maintenance only after disconnecting the power.
-