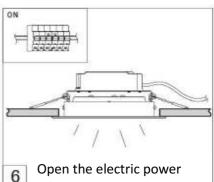

## **Installation Instruction**

## **Attention**

- 1.Don't expose this luminaire at the high temperature and high humidity environment.
- 2.Don't connect this luminaire to the higher voltage than maximum input voltage as specification, otherwise the diver will be damaged. The maximum input voltage for AC100~265V/50~60Hz
- 3After opening the box, check inside all the accessories that need to be set up.
- 4. Any material used to fix and support the lighting should be strong and non to ensure safety.
- 5. When installing the lighting, please make sure the safety space above the lighting up to the ceiling. (The suggested minimum distance is 35cm.) Keep the lighting away from any flammable items and make Sure the ventilation is good.
- 6.Start the installation or maintenance only after disconnecting the power.
- 7.To ensure safety, the installation is suggested to be done by professional technicians.