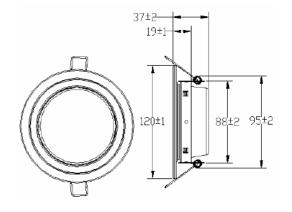

# LED Down Light (4")

10W Dimension:

| Specification             |                  |                  |
|---------------------------|------------------|------------------|
| Model No.                 | LOM-DLCA10F8-4   | LOM-DLWA10F8-4   |
| Input Voltage             | AC100-240V       | AC100-240V       |
| Rated Power               | 10W±10%          | 10 W±10%         |
| Total Lumens              | 850lm            | 750lm            |
| Lumens Efficiency         | 85 lm/W          | 75 lm/W          |
| Color Temp.               | 6000±500K        | 3000±500K        |
| CRI                       | Ra80             | Ra80             |
| Operating Temp.           | -25°C~40°C       | -25°C~40°C       |
| Power Factor              | >0.9             | >0.9             |
| Life Time                 | ≥ 40000 hrs      | ≧ 40000 hrs      |
| Beam angle                | 100°             | 100°             |
| Dimensions                | 120(D) *37(H) mm | 120(D) *37(H) mm |
| Weight(With Power Supply) | 120±20 g         | 120±20 g         |

#### Remarks

<sup>1.</sup> The tolerance of luminous flux is ±10%.

<sup>2.</sup> The dimension tolerance is ±5mm.

<sup>3.</sup>Laster Tech Corporation LTD. All rights reserved. Product specifications are subject to change without notice.