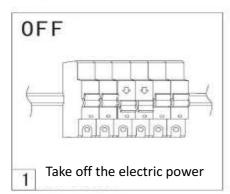

# **Installation Instruction**

### **Attention**

- 1.Don't expose this luminaire at the high temperature and high humidity environment.
- 2.Don't connect this luminaire to the higher voltage than maximum input voltage as specification, otherwise the diver will be damaged. The maximum input voltage for AC100~265V/50~60Hz
- 3After opening the box, check inside all the accessories that need to be set up.
- 4. Any material used to fix and support the lighting should be strong and non to ensure safety.
- 5. When installing the lighting, please make sure the safety space above the lighting up to the ceiling. (The suggested minimum distance is 35cm.) Keep the lighting away from any flammable items and make Sure the ventilation is good.
- 6.Start the installation or maintenance only after disconnecting the power.
- 7. To ensure safety, the installation is suggested to be done by professional technicians.