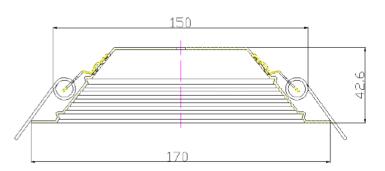

### **Dimension:**

**15W** 

|                           | Specification       |                     |
|---------------------------|---------------------|---------------------|
| Model No.                 | LOM-DLCA15F8-6      | LOM-DLWA15F8-6      |
| Input Voltage             | AC100-240V          | AC100-240V          |
| Rated Power               | 15W±10%             | 15 W±10%            |
| Total Lumens              | 1250lm              | 1100lm              |
| Lumens Efficiency         | 85 lm/W             | 75 lm/W             |
| Color Temp.               | 6000±500K           | 3000±500K           |
| CRI                       | Ra80                | Ra80                |
| Operating Temp.           | -25°C~40°C          | -25°C~40°C          |
| Power Factor              | >0.9                | >0.9                |
| Life Time                 | ≥ 40000 hrs         | ≧ 40000 hrs         |
| Beam angle                | 100°                | 100°                |
| Dimensions                | 170(D) *42.6 (H) mm | 170(D) *42.5 (H) mm |
| Weight(With Power Supply) | 170±20 g            | 170±20 g            |