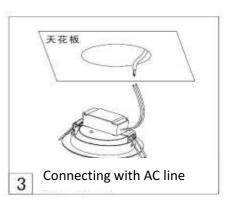

# **Installation Instruction**

### **Attention**

- 1.Don't expose this luminaire at the high temperature and high humidity environment.
- 2.Don't connect this luminaire to the higher voltage than maximum input voltage as specification, otherwise the diver will be damaged. The maximum input voltage for AC100~265V/50~60Hz
- 3After opening the box, check inside all the accessories that need to be set up.
- 4. Any material used to fix and support the lighting should be strong and non to ensure safety.
- 5. When installing the lighting, please make sure the safety space above the lighting up to the ceiling. (The suggested minimum distance is 35cm.) Keep the lighting away from any flammable items and make Sure the ventilation is good.
- 6.Start the installation or maintenance only after disconnecting the power.
- 7. To ensure safety, the installation is suggested to be done by professional technicians.