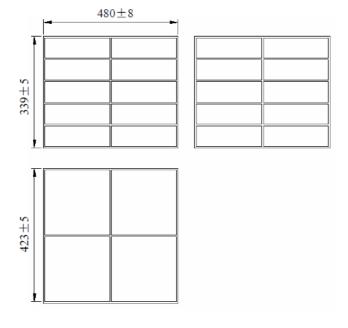

## **Dimensions of Carton**

Carton: 20 PCS Unit Boxes

Notes: Dimensions are in millimeters.