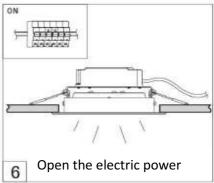

# **Installation Instruction**

### **Attention**

- 1.Don't expose this luminaire at the high temperature and high humidity environment.
- 2.Don't connect this luminaire to the higher voltage than maximum input voltage as specification, otherwise the diver will be damaged. The maximum input voltage for AC100~265V/50~60Hz
- 3After opening the box, check inside all the accessories that need to be set up.
- 4. Any material used to fix and support the lighting should be strong and non to ensure safety.
- 5. When installing the lighting, please make sure the safety space above the lighting up to the ceiling. (The suggested minimum distance is 35cm.) Keep the lighting away from any flammable items and make Sure the ventilation is good.
- 6.Start the installation or maintenance only after disconnecting the power.
- 7. To ensure safety, the installation is suggested to be done by professional technicians.