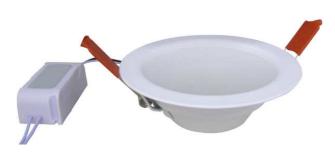

# LED Down Light (6")

### **Dimension:**

**15W** 

|                           | Specification       |                     |
|---------------------------|---------------------|---------------------|
| Model No.                 | LOM-DLCA15F8-6      | LOM-DLWA15F8-6      |
| Input Voltage             | AC100-240V          | AC100-240V          |
| Rated Power               | 15W±10%             | 15 W±10%            |
| Total Lumens              | 1250lm              | 1100lm              |
| Lumens Efficiency         | 85 lm/W             | 75 lm/W             |
| Color Temp.               | 6000±500K           | 3000±500K           |
| CRI                       | Ra80                | Ra80                |
| Operating Temp.           | -25°C~40°C          | -25°C~40°C          |
| Power Factor              | >0.9                | >0.9                |
| Life Time                 | ≥ 40000 hrs         | ≧ 40000 hrs         |
| Beam angle                | 100°                | 100°                |
| Dimensions                | 170(D) *42.6 (H) mm | 170(D) *42.5 (H) mm |
| Weight(With Power Supply) | 170±20 g            | 170±20 g            |