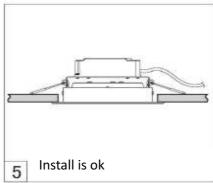

# **Installation Instruction**

### **Attention**

- 1.Don't expose this luminaire at the high temperature and high humidity environment.
- 2.Don't connect this luminaire to the higher voltage than maximum input voltage as specification, otherwise the diver will be damaged. The maximum input voltage for AC100~265V/50~60Hz
- 3After opening the box, check inside all the accessories that need to be set up.
- 4. Any material used to fix and support the lighting should be strong and non to ensure safety.
- 5. When installing the lighting, please make sure the safety space above the lighting up to the ceiling. (The suggested minimum distance is 35cm.) Keep the lighting away from any flammable items and make Sure the ventilation is good.
- 6.Start the installation or maintenance only after disconnecting the power.
- 7. To ensure safety, the installation is suggested to be done by professional technicians.