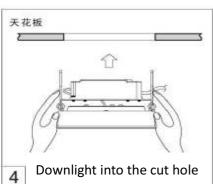

# **Installation Instruction**

### **Attention**

- 1.Don't expose this luminaire at the high temperature and high humidity environment.
- 2.Don't connect this luminaire to the higher voltage than maximum input voltage as specification, otherwise the diver will be damaged. The maximum input voltage for AC100~265V/50~60Hz
- 3After opening the box, check inside all the accessories that need to be set up.
- 4. Any material used to fix and support the lighting should be strong and non to ensure safety.
- 5. When installing the lighting, please make sure the safety space above the lighting up to the ceiling. (The suggested minimum distance is 35cm.) Keep the lighting away from any flammable items and make Sure the ventilation is good.
- 6.Start the installation or maintenance only after disconnecting the power.
- 7. To ensure safety, the installation is suggested to be done by professional technicians.