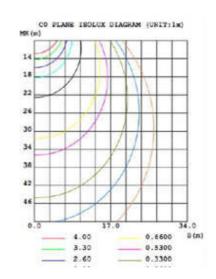

|
| CRI                       | Ra80                | Ra80                |
| Operating Temp.           | -25°C~40°C          | -25°C~40°C          |
| Power Factor              | >0.9                | >0.9                |
| Life Time                 | ≥ 40000 hrs         | ≧ 40000 hrs         |
| Beam angle                | 100°                | 100°                |
| Dimensions                | 170(D) *42.6 (H) mm | 170(D) *42.5 (H) mm |
| Weight(With Power Supply) | 170±20 g            | 170±20 g            |

#### Remarks

<sup>1.</sup> The tolerance of luminous flux is ±10%.

<sup>2.</sup> The dimension tolerance is ±5mm.

<sup>3.</sup>Laster Tech Corporation LTD. All rights reserved. Product specifications are subject to change without notice.



# **Light Distribution Curve**





# **Installation Instruction**

















### **Attention**

- 1.Don't expose this luminaire at the high temperature and high humidity environment.
- 2.Don't connect this luminaire to the higher voltage than maximum input voltage as specification, otherwise the diver will be damaged. The maximum input voltage for AC100~265V/50~60Hz
- 3After opening the box, check inside all the accessories that need to be set up.
- 4. Any material used to fix and support the lighting should be strong and non to ensure safety.
- 5. When installing the lighting, please make sure the safety space above the lighting up to the ceiling. (The suggested minimum distance is 35cm.) Keep the lighting away from any flammable items and make Sure the ventilation is good.
- 6.Start the installation or maintenance