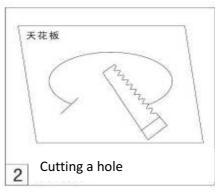

# **Installation Instruction**

### **Attention**

- 1.Don't expose this luminaire at the high temperature and high humidity environment.
- 2.Don't connect this luminaire to the higher voltage than maximum input voltage as specification, otherwise the diver will be damaged. The maximum input voltage for AC100~265V/50~60Hz
- 3After opening the box, check inside all the accessories that need to be set up.
- 4. Any material used to fix and support the lighting should be strong and non to ensure safety.
- 5. When installing the lighting, please make sure the safety space above the lighting up to the ceiling. (The suggested minimum distance is 35cm.) Keep the lighting away from any flammable items and make Sure the ventilation is good.
- 6.Start the installation or maintenance only after disconnecting the power.
- 7. To ensure safety, the installation is suggested to be done by professional technicians.