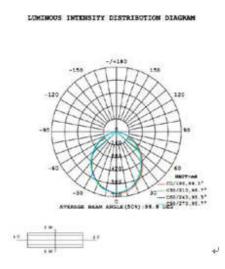

|
| CRI                       | Ra80                | Ra80                |
| Operating Temp.           | -25°C~40°C          | -25°C~40°C          |
| Power Factor              | >0.9                | >0.9                |
| Life Time                 | ≥ 40000 hrs         | ≧ 40000 hrs         |
| Beam angle                | 100°                | 100°                |
| Dimensions                | 170(D) *42.6 (H) mm | 170(D) *42.5 (H) mm |
| Weight(With Power Supply) | 170±20 g            | 170±20 g            |

#### Remarks

<sup>1.</sup> The tolerance of luminous flux is ±10%.

<sup>2.</sup> The dimension tolerance is ±5mm.

<sup>3.</sup>Laster Tech Corporation LTD. All rights reserved. Product specifications are subject to change without notice.



# **Light Distribution Curve**





# **Installation Instruction**

















### **Attention**

- 1.Don't expose this luminaire at the high temperature and high humidity environment.
- 2.Don't connect this luminaire to the higher voltage than maximum input voltage as specification, otherwise the diver will be damaged. The maximum input voltage for AC100~265V/50~60Hz
- 3After opening the box, check inside all the accessories that need to be set up.
- 4. Any material used to fix and support the lighting should be strong and non to ensure safety.
- 5. When installing the lighting, please make sure the safety space above the lighting up to the ceiling. (The suggested minimum distance is 35cm.) Keep the lighting away from any flammable items and make Sure the ventilation is good.
- 6.Start the installation or maintenan