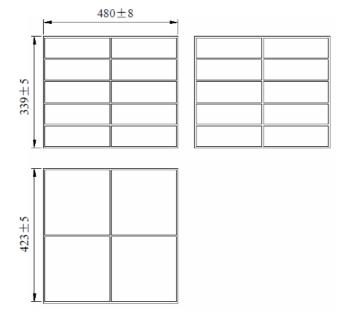

# **Package**

## **Dimensions of Carton**

Carton: 20 PCS Unit Boxes

Notes: Dimensions are in millimeters.