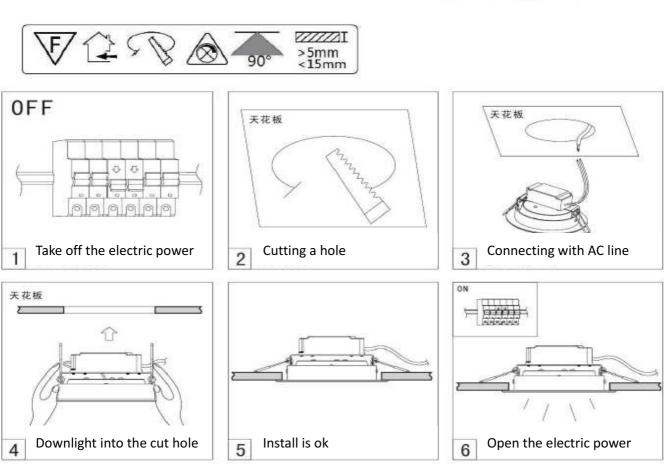

| 3000±500K         |
| CRI                       | Ra80              | Ra80              |
| Operating Temp.           | -25°C~40°C        | -25°C~40°C        |
| Power Factor              | >0.9              | >0.9              |
| Life Time                 | ≧ 40000 hrs       | ≧ 40000 hrs       |
| Beam angle                | 100°              | 100°              |
| Dimensions                | 205(D) *51 (H) mm | 205(D) *51 (H) mm |
| Weight(With Power Supply) | 170±20 g          | 170±20 g          |

#### Remarks

<sup>1.</sup> The tolerance of luminous flux is ±10%.

<sup>2.</sup> The dimension tolerance is ±5mm.

<sup>3.</sup>Laster Tech Corporation LTD. All rights reserved. Product specifications are subject to change without notice.



# **Light Distribution Curve**







#### **Attention**

- 1.Don't expose this luminaire at the high temperature and high humidity environment.
- 2.Don't connect this luminaire to the higher voltage than maximum input voltage as specification, otherwise the diver will be damaged. The maximum input voltage for AC100~265V/50~60Hz
- 3After opening the box, check inside all the accessories that need to be set up.
- 4. Any material used to fix and support the lighting should be strong and non to ensure safety.
- 5. When installing the lighting, please make sure the safety space above the lighting up to the ceiling. (The suggested minimum distance is 35cm.) Keep the lighting away from any flammable items and make Sure the ventilation is good.
- 6.Start the installation or maintenance only after disconnecting the power.
- 7. To