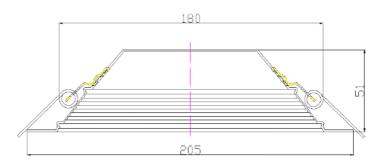

### **Dimension:**

# **20W**

|                           | Specification     |                   |
|---------------------------|-------------------|-------------------|
| Model No.                 | LOM-DLCA20F8-7    | LOM-DLWA20F8-7    |
| Input Voltage             | AC100-240V        | AC100-240V        |
| Rated Power               | 20W±10%           | 20 W±10%          |
| Total Lumens              | 1700lm            | 1500lm            |
| Lumens Efficiency         | 85 lm/W           | 75 lm/W           |
| Color Temp.               | 6000±500K         | 3000±500K         |
| CRI                       | Ra80              | Ra80              |
| Operating Temp.           | -25°C~40°C        | -25°C~40°C        |
| Power Factor              | >0.9              | >0.9              |
| Life Time                 | ≧ 40000 hrs       | ≧ 40000 hrs       |
| Beam angle                | 100°              | 100°              |
| Dimensions                | 205(D) *51 (H) mm | 205(D) *51 (H) mm |
| Weight(With Power Supply) | 170±20 g          | 170±20 g          |