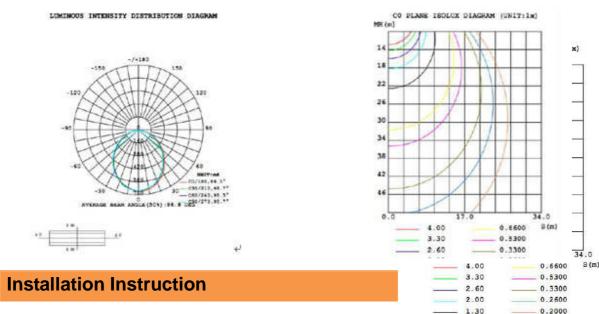

0K         | 3000±500K         |
| CRI                       | Ra80              | Ra80              |
| Operating Temp.           | -25°C~40°C        | -25°C~40°C        |
| Power Factor              | >0.9              | >0.9              |
| Life Time                 | ≧ 40000 hrs       | ≧ 40000 hrs       |
| Beam angle                | 100°              | 100°              |
| Dimensions                | 205(D) *51 (H) mm | 205(D) *51 (H) mm |
| Weight(With Power Supply) | 170±20 g          | 170±20 g          |

#### Remarks

<sup>1.</sup> The tolerance of luminous flux is ±10%.

<sup>2.</sup> The dimension tolerance is ±5mm.

<sup>3.</sup>Laster Tech Corporation LTD. All rights reserved. Product specifications are subject to change without notice.



# **Light Distribution Curve**







#### **Attention**

- 1.Don't expose this luminaire at the high temperature and high humidity environment.
- 2.Don't connect this luminaire to the higher voltage than maximum input voltage as specification, otherwise the diver will be damaged. The maximum input voltage for AC100~265V/50~60Hz
- 3After opening the box, check inside all the accessories that need to be set up.
- 4. Any material used to fix and support the lighting should be strong and non to ensure safety.
- 5. When installing the lighting, please make sure the safety space above the lighting up to the ceiling. (The suggested minimum distance is 35cm.) Keep the lighting away from any flammable items and make Sure the ventilation is good.
- 6.Start the installation or maintenance only after disconnecting the power.
- 7. T