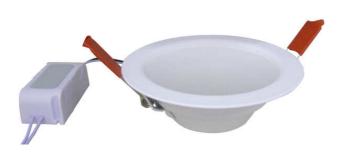

# LED Down Light (7")

### **Dimension:**

# **20W**





|                           | Specification     |                   |
|---------------------------|-------------------|-------------------|
| Model No.                 | LOM-DLCA20F8-7    | LOM-DLWA20F8-7    |
| Input Voltage             | AC100-240V        | AC100-240V        |
| Rated Power               | 20W±10%           | 20 W±10%          |
| Total Lumens              | 1700lm            | 1500lm            |
| Lumens Efficiency         | 85 lm/W           | 75 lm/W           |
| Color Temp.               | 6000±500K         | 3000±500K         |
| CRI                       | Ra80              | Ra80              |
| Operating Temp.           | -25°C~40°C        | -25°C~40°C        |
| Power Factor              | >0.9              | >0.9              |
| Life Time