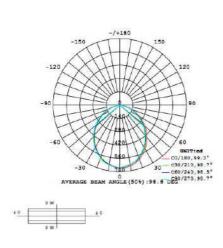

| Ra80               |
| Operating Temp.           | -25°C~40°C         | -25°C~40°C         |
| Power Factor              | >0.9               | >0.9               |
| Life Time                 | ≧ 40000 hrs        | ≥ 40000 hrs        |
| Beam angle                | 100°               | 100°               |
| Dimensions                | 140(D) *38.6(H) mm | 140(D) *38.6(H) mm |
| Weight(With Power Supply) | 150±20 g           | 150±20 g           |

#### Remarks

<sup>1.</sup> The tolerance of luminous flux is  $\pm 10\%$ .

<sup>2.</sup> The dimension tolerance is ±5mm.

<sup>3.</sup>Laster Tech Corporation LTD. All rights reserved. Product specifications are subject to change without notice.



## **Light Distribution Curve**

#### LUMINOUS INTENSITY DISTRIBUTION DIAGRAM





### **Installation Instruction**

















#### **Attention**

- 1.Don't expose this luminaire at the high temperature and high humidity environment.
- 2.Don't connect this luminaire to the higher voltage than maximum input voltage as specification, otherwise the diver will be damaged. The maximum input voltage for AC100~265V/50~60Hz
- 3After opening the box, check inside all the accessories that need to be set up.
- 4. Any material used to fix and support the lighting should be strong and non to ensure safety.
- 5. When installing the lighting, please make sure the safety space above the lighting up to the ceiling. (The suggested minimum distance is 35cm.) Keep the lighting away from any flammable items and make Sure the ventilation is good.
- 6.Start the installation or mainte