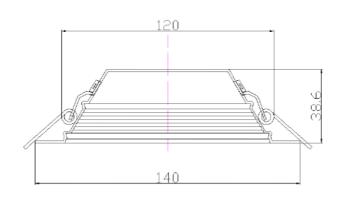

# LED Down Light (5")

|                           | Specification      |                    |
|---------------------------|--------------------|--------------------|
| Model No.                 | LOM-DLCA10F8-5     | LOM-DLWA10F8-5     |
| Input Voltage             | AC100-240V         | AC100-240V         |
| Rated Power               | 10W±10%            | 10 W±10%           |
| Total Lumens              | 850lm              | 750lm              |
| Lumens Efficiency         | 85 lm/W            | 75 lm/W            |
| Color Temp.               | 6000±500K          | 3000±500K          |
| CRI                       | Ra80               | Ra80               |
| Operating Temp.           | -25°C~40°C         | -25°C~40°C         |
| Power Factor              | >0.9               | >0.9               |
| Life Time                 | ≧ 40000 hrs        | ≥ 40000 hrs        |
| Beam angle                | 100°               | 100°               |
| Dimensions                | 140(D) *38.6(H) mm | 140(D) *38.6(H) mm |
| Weight(With Power Supply) | 150±20 g           | 150±20 g           |