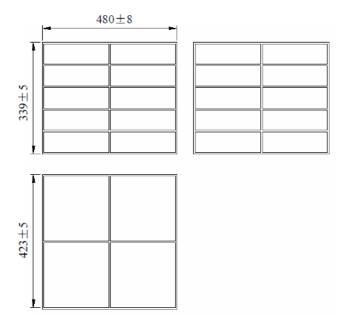

## **Package**

#### **Dimensions of Carton**

Carton: 20 PCS Unit Boxes

Notes: Dimensions are in millimeters.