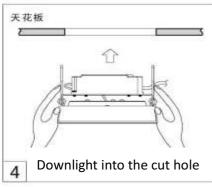

### **Installation Instruction**

#### **Attention**

- 1.Don't expose this luminaire at the high temperature and high humidity environment.
- 2.Don't connect this luminaire to the higher voltage than maximum input voltage as specification, otherwise the diver will be damaged. The maximum input voltage for AC100~265V/50~60Hz
- 3After opening the box, check inside all the accessories that need to be set up.
- 4. Any material used to fix and support the lighting should be strong and non to ensure safety.
- 5. When installing the lighting, please make sure the safety space above the lighting up to the ceiling. (The suggested minimum distance is 35cm.) Keep the lighting away from any flammable items and make Sure the ventilation is good.
- 6.Start the installation or maintenance only after disconnecting the power.
- 7.To ensure safety, the installation is suggested to be done by professional technicians.