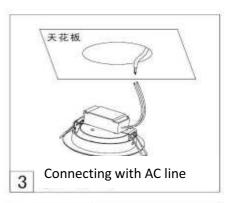

### **Installation Instruction**

#### **Attention**

- 1.Don't expose this luminaire at the high temperature and high humidity environment.
- 2.Don't connect this luminaire to the higher voltage than maximum input voltage as specification, otherwise the diver will be damaged. The maximum input voltage for AC100~265V/50~60Hz
- 3After opening the box, check inside all the accessories that need to be set up.
- 4. Any material used to fix and support the lighting should be strong and non to ensure safety.
- 5. When installing the lighting, please make sure the safety space above the lighting up to the ceiling. (The suggested minimum distance is 35cm.) Keep the lighting away from any flammable items and make Sure the ventilation is good.
- 6.Start the installation or maintenance only after disconnecting the power.
- 7.To ensure safety, the installation is suggested to be done by professional technicians.