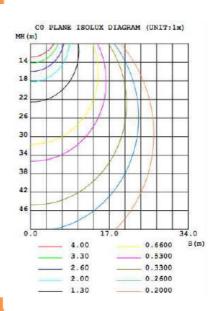

| Ra80               |
| Operating Temp.           | -25°C~40°C         | -25°C~40°C         |
| Power Factor              | >0.9               | >0.9               |
| Life Time                 | ≧ 40000 hrs        | ≥ 40000 hrs        |
| Beam angle                | 100°               | 100°               |
| Dimensions                | 140(D) *38.6(H) mm | 140(D) *38.6(H) mm |
| Weight(With Power Supply) | 150±20 g           | 150±20 g           |

#### Remarks

<sup>1.</sup> The tolerance of luminous flux is  $\pm 10\%$ .

<sup>2.</sup> The dimension tolerance is ±5mm.

<sup>3.</sup>Laster Tech Corporation LTD. All rights reserved. Product specifications are subject to change without notice.



## **Light Distribution Curve**

#### LUMINOUS INTENSITY DISTRIBUTION DIAGRAM





### **Installation Instruction**

















#### **Attention**

- 1.Don't expose this luminaire at the high temperature and high humidity environment.
- 2.Don't connect this luminaire to the higher voltage than maximum input voltage as specification, otherwise the diver will be damaged. The maximum input voltage for AC100~265V/50~60Hz
- 3After opening the box, check inside all the accessories that need to be set up.
- 4. Any material used to fix and support the lighting should be strong and non to ensure safety.
- 5. When installing the lighting, please make sure the safety space above the lighting up to the ceiling. (The suggested minimum distance is 35cm.) Keep the lighting away from any flammable items and make Sure the ventilation is good.
- 6.Start the installation or maintena