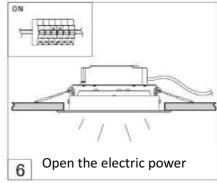

### **Installation Instruction**

#### **Attention**

- 1.Don't expose this luminaire at the high temperature and high humidity environment.
- 2.Don't connect this luminaire to the higher voltage than maximum input voltage as specification, otherwise the diver will be damaged. The maximum input voltage for AC100~265V/50~60Hz
- 3After opening the box, check inside all the accessories that need to be set up.
- 4. Any material used to fix and support the lighting should be strong and non to ensure safety.
- 5. When installing the lighting, please make sure the safety space above the lighting up to the ceiling. (The suggested minimum distance is 35cm.) Keep the lighting away from any flammable items and make Sure the ventilation is good.
- 6.Start the installation or maintenance only after disconnecting the power.
- 7.To ensure safety, the installation is suggested to be done by professional technicians.