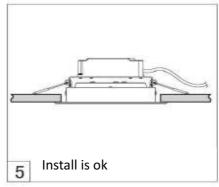

### **Installation Instruction**

#### **Attention**

- 1.Don't expose this luminaire at the high temperature and high humidity environment.
- 2.Don't connect this luminaire to the higher voltage than maximum input voltage as specification, otherwise the diver will be damaged. The maximum input voltage for AC100~265V/50~60Hz
- 3After opening the box, check inside all the accessories that need to be set up.
- 4. Any material used to fix and support the lighting should be strong and non to ensure safety.
- 5. When installing the lighting, please make sure the safety space above the lighting up to the ceiling. (The suggested minimum distance is 35cm.) Keep the lighting away from any flammable items and make Sure the ventilation is good.
- 6.Start the installation or maintenance only after disconnecting the power.
- 7.To ensure safety, the installation is suggested to be done by professional technicians.