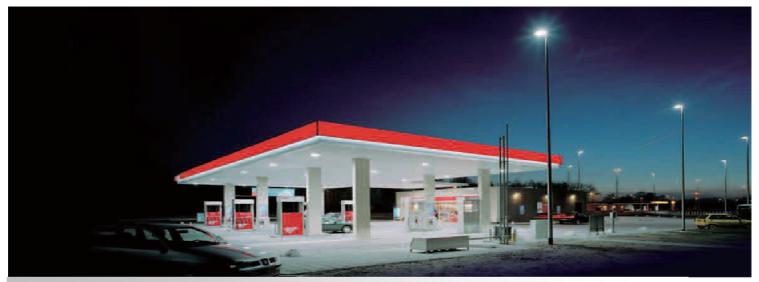

# Professional light distribution, the best lighting solution

 Unique light distribution design to evenly irradiate the light into the selected vertical and horizontal planes.

Special optical design strengthens the vertical plane of the lighting, and the display effect is greatly increased in fuel meter readings district.

(Traditional lights always tends to downward the light and emphasize on the light of horizontal planes, but ignore the vertical illumination in the working place.)

 Four different light distribution designs can be flexible to satisfy all the different sizes of gas stations' lighting requirements.

After customers enter into the gas station, unique asymmetric light distribution design of lighting can be effectively concentrated on the working area of the gas station , greatly improve the utilization rate of light as well as the brand image of the gas station.

Excellent resistance to stun design will ensure that the drivers won't feel dazzling and discomfort when drive close to the gas station, so the safely has been improved greatly.

Laster Tech Corporation LTD. Building F No.4, Minxiang St., Zhonghe City, Taipei County 235, Taiwan V1.0 <u>www.sweeo.com</u> TEL:+886-2-22226112 FAX:+886-2-22226196