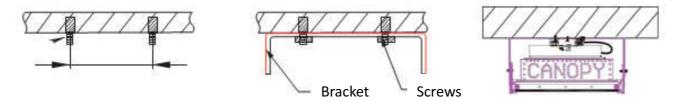

#### Mode1:The ceiling type of canopy light installation

- 1. According to the bracket hole distance, fix two M10 screws on the ceiling.
- 2.Put the bracket hole position of screws, then tighten nuts
- 3.Put the lamp on the bracket.
- 4.Link the wire