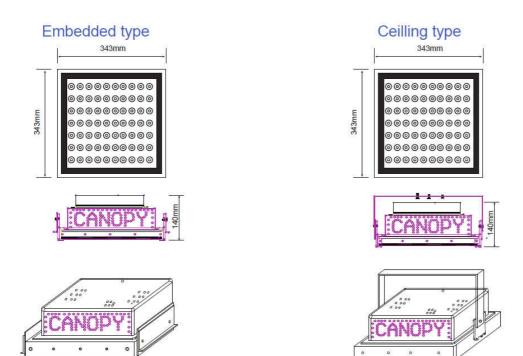

### Dimension

# **120W LED Gas Station Light**

B-type-

C-type-

Embedded type

A-type-

Ceiling type

| Specification            |                    |                    |                    |
|--------------------------|--------------------|--------------------|--------------------|
| Model No.                | LOF-YZDCS120F7-xx  | LOF-YZDCS120F7-xx  | LOF-YZDW120F7-xx   |
| Input Voltage/ Frequency | AC100-240V,50/60Hz | AC100-240V,50/60Hz | AC100-240V,50/60Hz |
| Rated Power              | 120W               | 120W               | 120W               |
| Lumens Flux              | 13200lm            | 12000lm            | 108001m            |
| Lumens Efficiency        | 110 lm/W           | 100 lm/W           | 90 lm/W            |
| Color Temp.              | 6000K              | 4000K              | 3000K              |
| CRI                      | Ra>70              | Ra>70              | Ra>70              |
| Operating Temp.          | -25°C~40°C         | -25°C~40°C         | -25°C~40°C         |
| Power Factor             | >0.9               | >0.9               | >0.9               |
| Life Time                | ≧ 40000 hrs        | ≧ 40000 hrs        | ≧ 40000 hrs        |
| Beam angle               | 60°,90°,120°       | 60°,90°,120°       | 60°,90°,120°       |
| Dimensions               | 343 *343*140 mm    | 343 *343*140 mm    | 343 *343*140 mm    |
| Weight                   | 9.5±1.5 kg         | 9.5±1.5 kg         | 9.5±1.5 kg         |