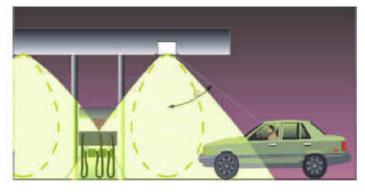

# Professional light distribution, the best lighting solution

 Unique light distribution design to evenly irradiate the light into the selected vertical and horizontal planes.

Special optical design strengthens the vertical plane of the lighting, and the display effect is greatly increased in fuel meter readings district.

(Traditional lights always tends to downward the light and emphasize on the light of horizontal planes, but ignore the vertical illumination in the working place.)

 Four different light distribution designs can be flexible to satisfy all the different sizes of gas stations' lighting requirements.

After customers enter into the gas station, unique asymmetric light distribution design of lighting can be effectively concentrated on the working area of the gas station , greatly improve the utilization rate of light as well as the brand image of the gas station.

Excellent resistance to stun design will ensure that the drivers won't feel dazzling and discomfort when drive close to the gas station, so the safely has been improved greatly.

Laster Tech Corporation LTD. Building F No.4, Minxiang St., Zhonghe City, Taipei County 235, Taiwan V1.0 <u>www.sweeo.com</u> TEL:+886-2-22226112 FAX:+886-2-22226196