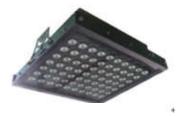

# **120W LED Gas Station Light**

B-type-

C-type-

Embedded type

A-type-

Ceiling type

| Specification            |                    |                    |                    |
|--------------------------|--------------------|--------------------|--------------------|
| Model No.                | LOF-YZDCS120F7-xx  | LOF-YZDCS120F7-xx  | LOF-YZDW120F7-xx   |
| Input Voltage/ Frequency | AC100-240V,50/60Hz | AC100-240V,50/60Hz | AC100-240V,50/60Hz |
| Rated Power              | 120W               | 120W               | 120W               |
| Lumens Flux              | 13200lm            | 12000lm            | 108001m            |
| Lumens Efficiency        | 110 lm/W           | 100 lm/W           | 90 lm/W            |
| Color Temp.              | 6000K              | 4000K              | 3000K              |
| CRI                      | Ra>70              | Ra>70              | Ra>70              |
| Operating Temp.          | -25°C~40°C         | -25°C~40°C         | -25°C~40°C         |
| Power Factor             | >0.9               | >0.9               | >0.9               |
| Life Time                | ≧ 40000 hrs        | ≧ 40000 hrs        | ≧ 40000 hrs        |
| Beam angle               | 60°,90°,120°       | 60°,90°,120°       | 60°,90°,120°       |
| Dimensions               | 343 *343*140 mm    | 343 *343*140 mm    | 343 *343*140 mm    |
| Weight                   | 9.5±1.5 kg         | 9.5±1.5 kg         | 9.5±1.5 kg         |