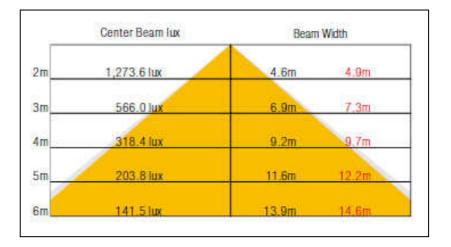

# Professional light distribution, the best lighting solution

 Unique light distribution design to evenly irradiate the light into the selected vertical and horizontal planes.

Special optical design strengthens the vertical plane of the lighting, and the display effect is greatly increased in fuel meter readings district.

(Traditional lights always tends to downward the light and emphasize on the light of horizontal planes, but ignore the vertical illumination in the working place.)

 Four different light distribution designs can be flexible to satisfy all the different sizes of gas stations' lighting requirements.

After customers enter into the gas station, unique asymmetric light distribution design of lighting can be effectively concentrated on the working area of the gas station , greatly improve the utilization rate of light as well as the brand image of the gas station.