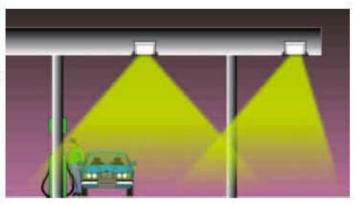

# Professional light distribution, the best lighting solution

 Unique light distribution design to evenly irradiate the light into the selected vertical and horizontal planes.

Special optical design strengthens the vertical plane of the lighting, and the display effect is greatly increased in fuel meter readings district.

(Traditional lights always tends to downward the light and emphasize on the light of horizontal planes, but ignore the vertical illumination in the working place.)

 Four different light distribution designs can be flexible to satisfy all the different sizes of gas stations' lighting requirements.

After customers enter into the gas station, unique asymmetric light distribution design of lighting can be effectively concentrated on the working area of the gas station , greatly improve the utilization rate of light as well as the brand image of the gas station.

Excellent resistance to stun design will ensure that the drivers won't feel dazzling and discomfort when drive close to the gas station, so the safely has been improved greatly.

Laster Tech Corporation LTD. Building F No.4, Minxiang St., Zhonghe City, Taipei County 235, Taiwan V1.0 <u>www.sweeo.com</u> TEL:+886-2-22226112 FAX:+886-2-22226196