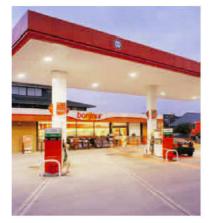

# Professional light distribution, the best lighting solution

 Unique light distribution design to evenly irradiate the light into the selected vertical and horizontal planes.

Special optical design strengthens the vertical plane of the lighting, and the display effect is greatly increased in fuel meter readings district.

(Traditional lights always tends to downward the light and emphasize on the light of horizontal planes, but ignore the vertical illumination in the working place.)

 Four different light distribution designs can be flexible to satisfy all the different sizes of gas stations' lighting requirements.

After customers enter into the gas station, unique asymmetric light distribution design of lighting can be effectively concentrated on the working area of the gas station , greatly improve the utilization rate of light as well as the brand image of the gas station.

Excellent resistance to stun design will ensure that the drivers won't feel dazzling and discomfort when drive close to the gas station, so the safely has been improved greatly.

Laster Tech Corporation LTD. Building F No.4, Minxiang St., Zhonghe City, Taipei County 235, Taiwan V1.0 <u>www.sweeo.com</u> TEL:+886-2-22226112 FAX:+886-2-22226196