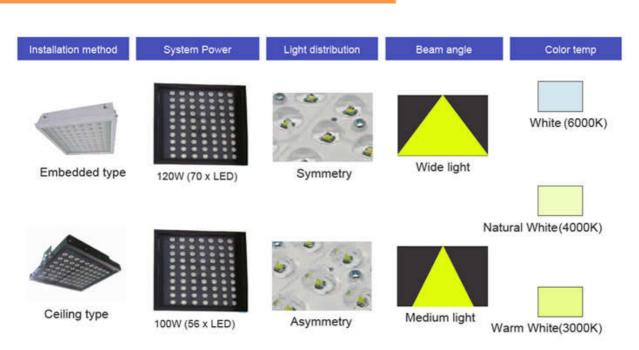

#### Product Introduction

# Professional light distribution, the best lighting solution

 Unique light distribution design to evenly irradiate the light into the selected vertical and horizontal planes.

Special optical design strengthens the vertical plane of the lighting, and the display effect is greatly increased in fuel meter readings district.

(Traditional lights always tends to downward the light and emphasize on the light of horizontal planes, but ignore the vertical illumination in the working place.)

 Four different light distribution designs can be flexible to satisfy all the different sizes of gas stations' lighting requirements.

After customers enter into the gas station, unique asymmetric light distribution design of lighting can be effectively concentrated on the working area of the gas station , greatly improve the utilization rate of light as well as the brand image of the gas station.