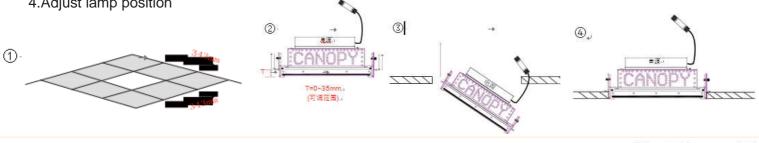

#### Mode 2: Recessed installation of led canopy light (new building gas station)

- 1. The size of ceiling cut-out is 343\*343, and Measure the wall thickness T
- 2.Adjust the movable screens of lamp to the T height
- 3.Lean the lamp for putting it on the ceiling
- 4.Adjust lamp position