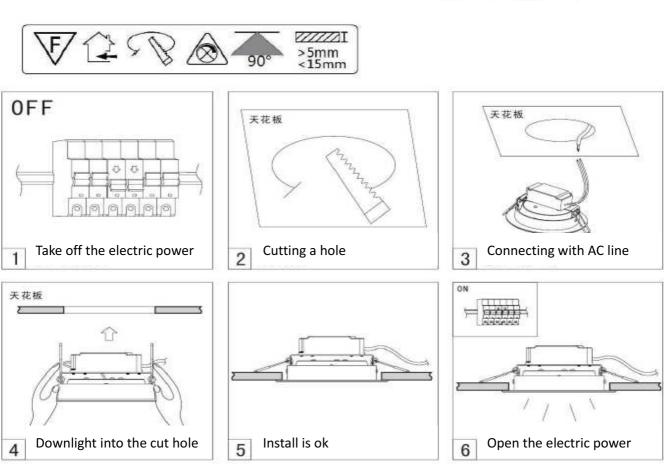

### **Attention**

- 1.Don't expose this luminaire at the high temperature and high humidity environment.
- 2.Don't connect this luminaire to the higher voltage than maximum input voltage as specification, otherwise the diver will be damaged. The maximum input voltage for AC100~265V/50~60Hz
- 3After opening the box, check inside all the accessories that need to be set up.
- 4. Any material used to fix and support the lighting should be strong and non to ensure safety.
- 5. When installing the lighting, please make sure the safety space above the lighting up to the ceiling. (The suggested minimum distance is 35cm.) Keep the lighting away from any flammable items and make Sure the ventilation is good.
- 6.Start the installation or maintenance only after disconnecting the power.
- 7. To ensure safety, the installation is suggested to be done by professional technicians.