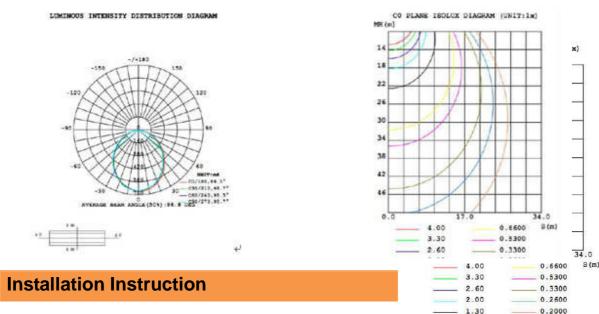

|
| CRI                       | Ra80                | Ra80                |
| Operating Temp.           | -25°C~40°C          | -25°C~40°C          |
| Power Factor              | >0.9                | >0.9                |
| Life Time                 | ≧ 40000 hrs         | ≧ 40000 hrs         |
| Beam angle                | 100°                | 100°                |
| Dimensions                | 170(D) *42.6 (H) mm | 170(D) *42.5 (H) mm |
| Weight(With Power Supply) | 170±20 g            | 170±20 g            |

#### Remarks

<sup>1.</sup> The tolerance of luminous flux is ±10%.

<sup>2.</sup> The dimension tolerance is ±5mm.

<sup>3.</sup>Laster Tech Corporation LTD. All rights reserved. Product specifications are subject to change without notice.



## **Light Distribution Curve**







### **Attention**

- 1.Don't expose this luminaire at the high temperature and high humidity environment.
- 2.Don't connect this luminaire to the higher voltage than maximum input voltage as specification, otherwise the diver will be damaged. The maximum input voltage for AC100~265V/50~60Hz
- 3After opening the box, check inside all the accessories that need to be set up.
- 4. Any material used to fix and support the lighting should be strong and non to ensure safety.
- 5. When installing the lighting, please make sure the safety space above the lighting up to the ceiling. (The suggested minimum distance is 35cm.) Keep the lighting away from any flammable items and make Sure the ventilation is good.
- 6.Start the installation or maintenance only after disconnecting the power.
- 7. To