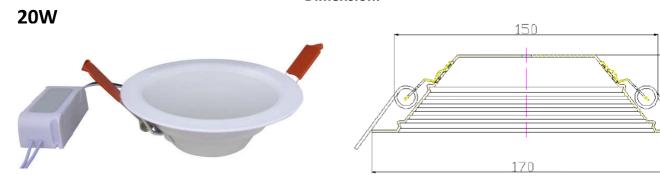

### **Dimension:**

|                           | Specification       |                     |
|---------------------------|---------------------|---------------------|
| Model No.                 | LOM-DLCA20F8-6      | LOM-DLWA20F8-6      |
| Input Voltage             | AC100-240V          | AC100-240V          |
| Rated Power               | 20W±10%             | 20 W±10%            |
| Total Lumens              | 1700lm              | 1500lm              |
| Lumens Efficiency         | 85 lm/W             | 75 lm/W             |
| Color Temp.               | 6000±500K           | 3000±500K           |
| CRI                       | Ra80                | Ra80                |
| Operating Temp.           | -25°C~40°C          | -25°C~40°C          |
| Power Factor              | >0.9                | >0.9                |
| Life Time                 | ≧ 40000 hrs         | ≧ 40000 hrs         |
| Beam angle                | 100°                | 100°                |
| Dimensions                | 170(D) *42.6 (H) mm | 170(D) *42.5 (H) mm |
| Weight(With Power Supply) | 170±20 g            | 170±20 g            |